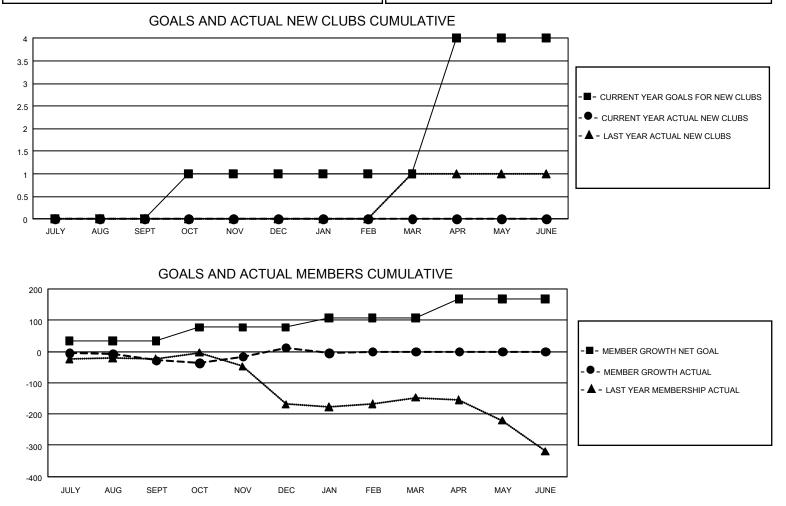

## GAT MONTHLY MEMBERSHIP PROGRESS REPORT

GMT Constitutional Area 8, Group C

REPORT DOES NOT INCLUDE CLUBS IN UNDISTRICTED AREAS.

| Clubs         |               |             |               | Members               |                       |                         |                                                    |  |  |
|---------------|---------------|-------------|---------------|-----------------------|-----------------------|-------------------------|----------------------------------------------------|--|--|
|               | RESULTS FOR   | R 2020-2021 |               | RESULTS FOR 2020-2021 |                       |                         |                                                    |  |  |
| QUARTER       | NEW CLUB GOAL | NEW CLUBS   | DROPPED CLUBS | QUARTER MEMB          | ER GROWTH NET<br>GOAL | MEMBER GROWTH<br>ACTUAL | DROPPED<br>MEMBERS ACTUAL<br>(including transfers) |  |  |
| JULY/AUG/SEPT | 0             | 0           | 0             | JULY/AUG/SEPT         | 34                    | 56                      | 65                                                 |  |  |
| OCT/NOV/DEC   | 3             | 0           | 1             | OCT/NOV/DEC           | 43                    | 162                     | 114                                                |  |  |
| JAN/FEB/MAR   | 0             | 0           | 0             | JAN/FEB/MAR           | 31                    | 8                       | 20                                                 |  |  |
| APR/MAY/JUNE  | 9             | 0           | 0             | APR/MAY/JUNE          | 60                    | 0                       | 0                                                  |  |  |